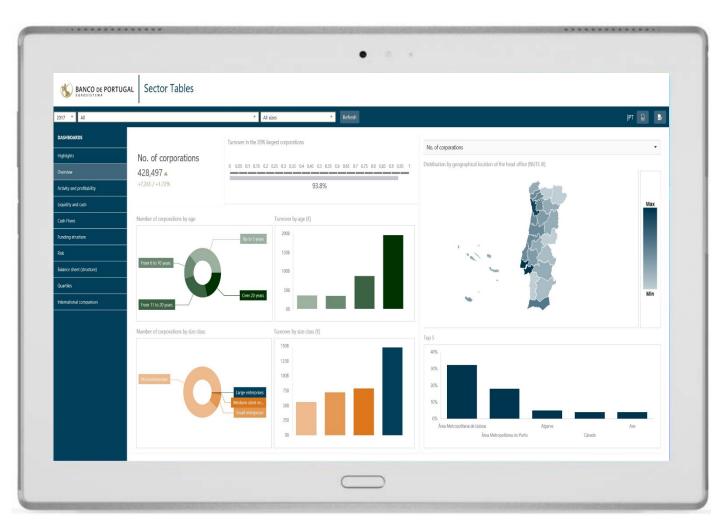

## ... WITH A NEW FACE!

Made available in **November 2018** 

For the year 2017, more than 5 300 combinations of sector of economic activity and size class

Graphic display based on **interactive** dashboards

Improved user experience: easier to consult and explore

Allows to export data to Excel and download reports

Bilingual (PT and EN)

EACH COMPANY CAN NOW COMPARE ITSELF WITH ANY SECTOR OF ECONOMIC ACTIVITY AND ANY SIZE CLASS for all the available years (2013 →)