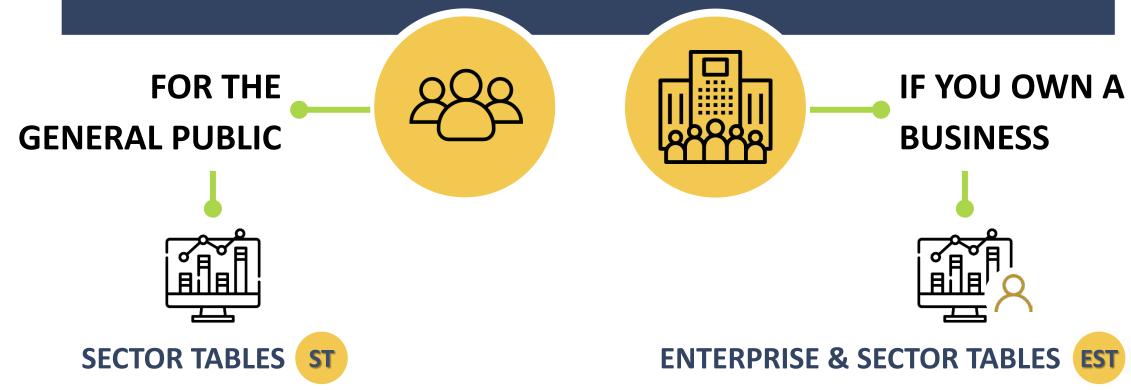

DO YOU HAVE A BUSINESS? Banco de Portugal has information for you!

### **SECTOR TABLES vs ENTERPRISE & SECTOR TABLES**

Publicly available on the statistics page of Banco de Portugal's website

Available in the Corporate Area of Banco de Portugal's website, upon authentication

Allows you to compare the indicators for your company with those of the same economic activity sector and size class

economic and financial indicators on Portuguese non-financial companies (for both ST and EST)

#### **BROKEN DOWN BY:**

SECTOR OF ECONOMIC ACTIVITY

SIZE CLASS

Includes also a more limited set of indicators on enterprises from other European countries, collected from the BANK FOR THE ACCOUNTS OF COMPANIES HARMONIZED (BACH) database