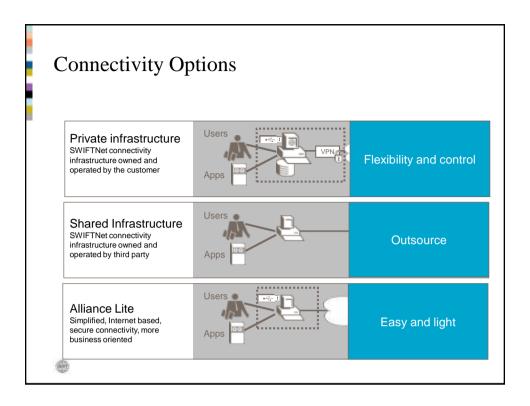

Alliance Lite

### Alliance Lite

Simplified, Internet based, secure connectivity, more business oriented

# **Alliance Lite**

- · For corporates and small financial institutions
- · Easy to order, install and use
- · Internet based with SWIFT security
- · GUI and AutoClient, FIN and FileAct enabled

## **Pricing**

 Fixed fee recurring 10.2 KEUR or pay-as-you-go 2.4 KEUR + 1 EUR per message