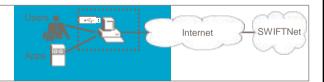

### Alliance Lite

Simplified, Internet based, secure connectivity, more business oriented

# **Alliance Lite**

- · For corporates and small financial institutions
- · Easy to order, install and use
- · Internet based with SWIFT security
- · GUI and AutoClient, FIN and FileAct enabled