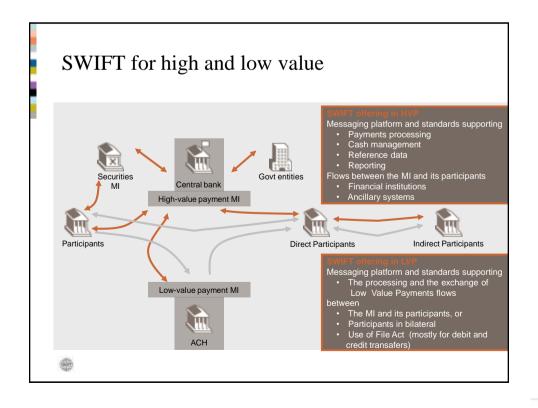

# SWIFT Payments market infrastructures Christina Hutchinson Director SWIFT – South Latam Region November, 2009

| Business Drivers                                                   | What do we offer?                                                                                                                                                                                                                |
|--------------------------------------------------------------------|----------------------------------------------------------------------------------------------------------------------------------------------------------------------------------------------------------------------------------|
| Resiliency & security compliance<br>Support time critical payments | High available, predictable and secure messaging services, with 99.999% of uptime                                                                                                                                                |
| Cost efficiency<br>Trade-off between risks and<br>costs            | Lower cost and lower risk than alternatives         Re-usable infrastructure for participants         Harmonized connectivity – "Single Window" concep         FIN-Copy      Use of ISO standards     File Act for bulk payments |
| Comprehensive solution  Better control                             | Provide real-time information support     Support cash management flow     Support reporting and reporting flows     Set up a Closed User Group                                                                                  |